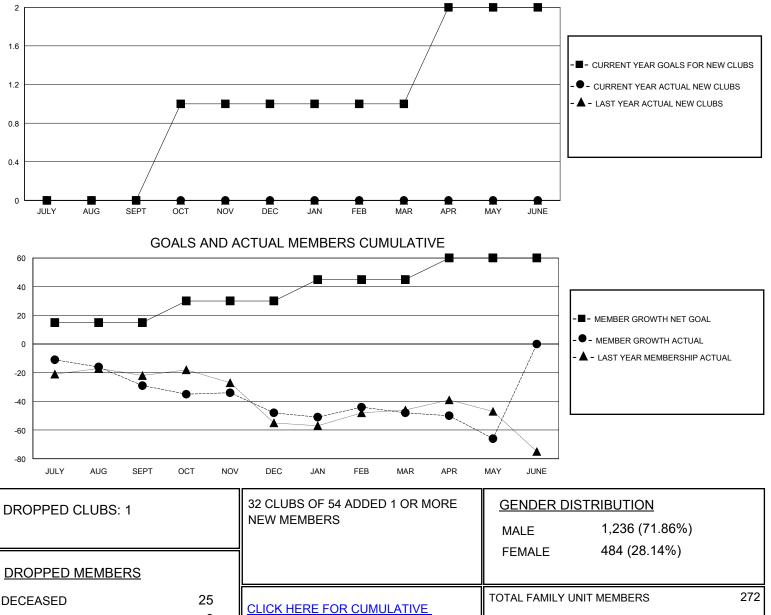

## MONTHLY MEMBERSHIP PROGRESS REPORT

District 1 D

Results as of: 5/31/2020

| GMT:                       | LOCATION ILLINOIS |           |               |                       |                           |                         | GMT CA                                             |
|----------------------------|-------------------|-----------|---------------|-----------------------|---------------------------|-------------------------|----------------------------------------------------|
| Clubs                      |                   |           |               | Members               |                           |                         |                                                    |
| RESULTS FOR 2019-2020      |                   |           |               | RESULTS FOR 2019-2020 |                           |                         |                                                    |
| QUARTER                    | NEW CLUB GOAL     | NEW CLUBS | DROPPED CLUBS | QUARTER               | MEMBER GROWTH NET<br>GOAL | MEMBER GROWTH<br>ACTUAL | DROPPED<br>MEMBERS ACTUAL<br>(including transfers) |
| JULY/AUG/SEPT              | 0                 | 0         | 1<br>0        | JULY/AUG/SE           |                           | 22<br>22                | 44<br>39                                           |
| OCT/NOV/DEC<br>JAN/FEB/MAR | 0                 | 0         | 0             | OCT/NOV/DEC           | . –                       | 47                      | 44                                                 |
| APR/MAY/JUNE               | 1                 | 0         | 0             | APR/MAY/JUN           | E 15                      | 4                       | 22                                                 |